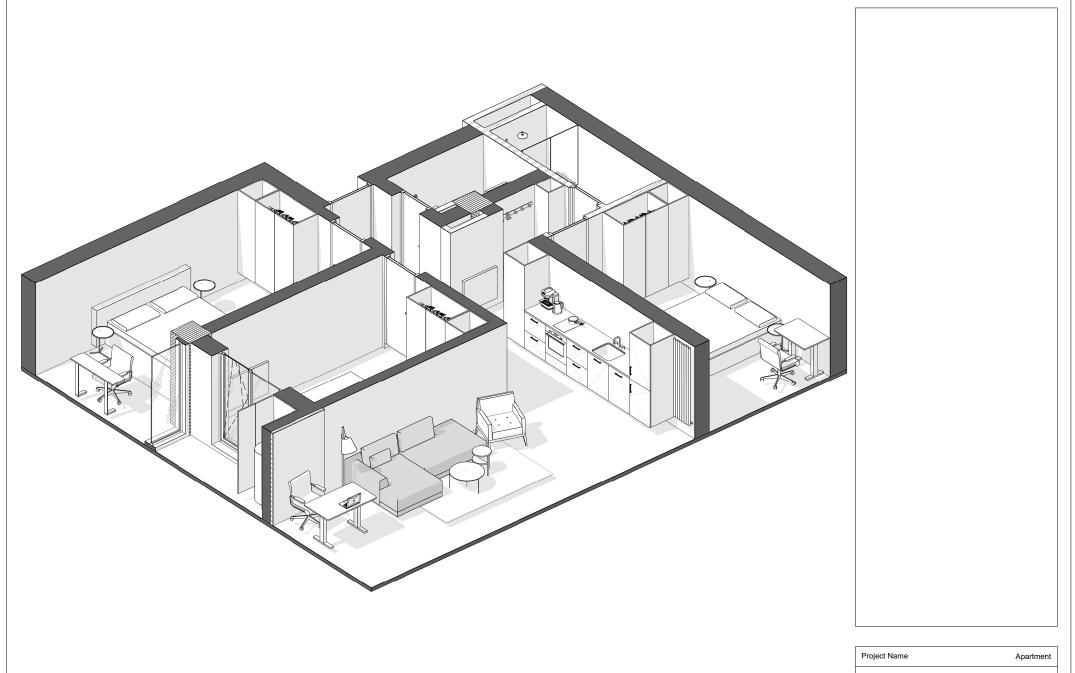

Option 1 Furniture plan +sizes

A-42

| Project Name               | Apartmen                  |
|----------------------------|---------------------------|
| Project Address:           | Tbilisi, Park Home Vake   |
| 1 Toject Address.          | Tollisi, Faik Hollie Vake |
|                            |                           |
| Option 1 Axonometry Sketch |                           |