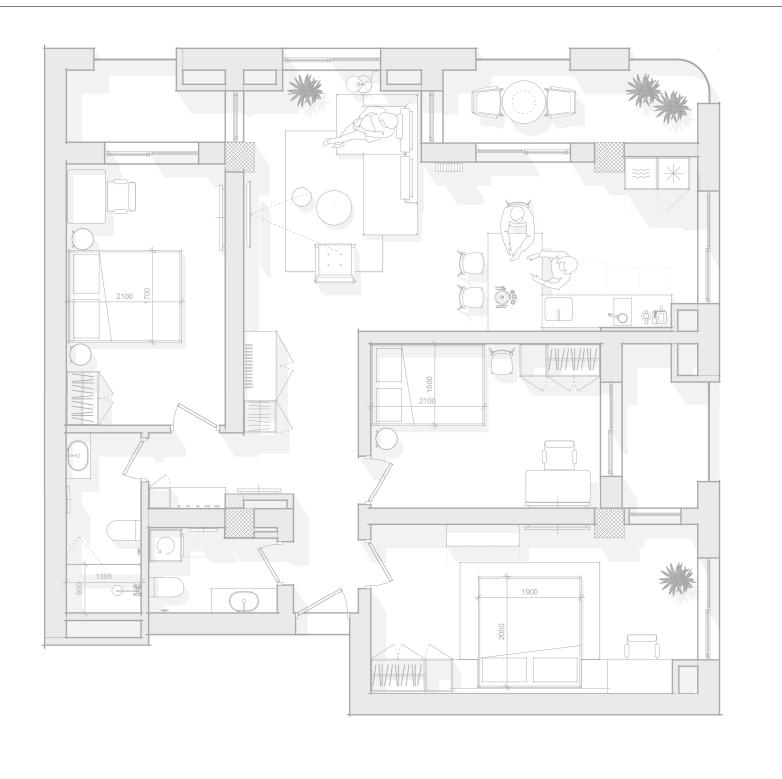

# OPTION 1

Project Name Apartment
Project Address: Tbilisi, Park Home Vake

Option 1 Furniture plan

A-41

## OPTION 2

This plan has information about furniture sizes and position. Increasing of the furniture sizes in not recommended, cause it can be a reason of ergonomic problems.

Project Name Apartment Project Address: Tbilisi, Park Home Vake

Option 1 Furniture plan +sizes

A-42

| Project Name               | Apartmen                  |
|----------------------------|---------------------------|
| Project Address:           | Tbilisi, Park Home Vake   |
| 1 Toject Address.          | Tollisi, Faik Hollie Vake |
|                            |                           |
| Option 1 Axonometry Sketch |                           |