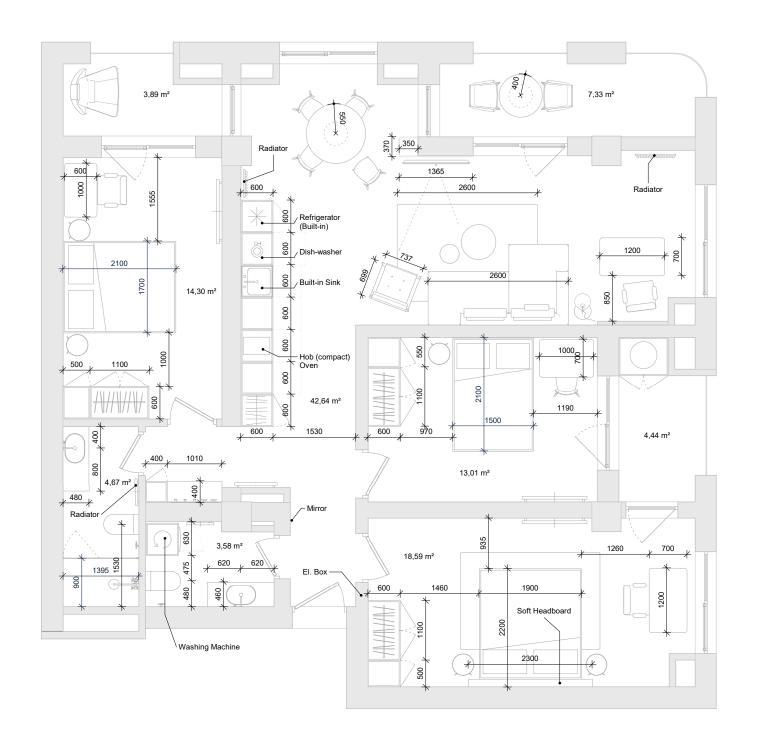

## 700 Radiator ¥400 × 600 × Oven Microvawe Refrigerator (Built-in) Hob (compact) Built-in Sink Dish-washer 2100 600 600/ 600 600 737 Commode with holes for radiator ₹ <sup>500</sup> ¥ 2100 1000 600 1530 420 , 420 1010 1200 451 - Mirror 620 607 1395 El. Box -1900 1200 500 2165 1000 Washing Machine Soft Headboard

## OPTION 2

This plan has information about furniture sizes and position. Increasing of the furniture sizes in not recommended, cause it can be a reason of ergonomic problems.

Project Name Apartment Project Address: Tbilisi, Park Home Vake

Option 1 Furniture plan +sizes

A-42

| Project Name               | Apartmen                  |
|----------------------------|---------------------------|
| Project Address:           | Tbilisi, Park Home Vake   |
| 1 Toject Address.          | Tollisi, Faik Hollie Vake |
|                            |                           |
| Option 1 Axonometry Sketch |                           |