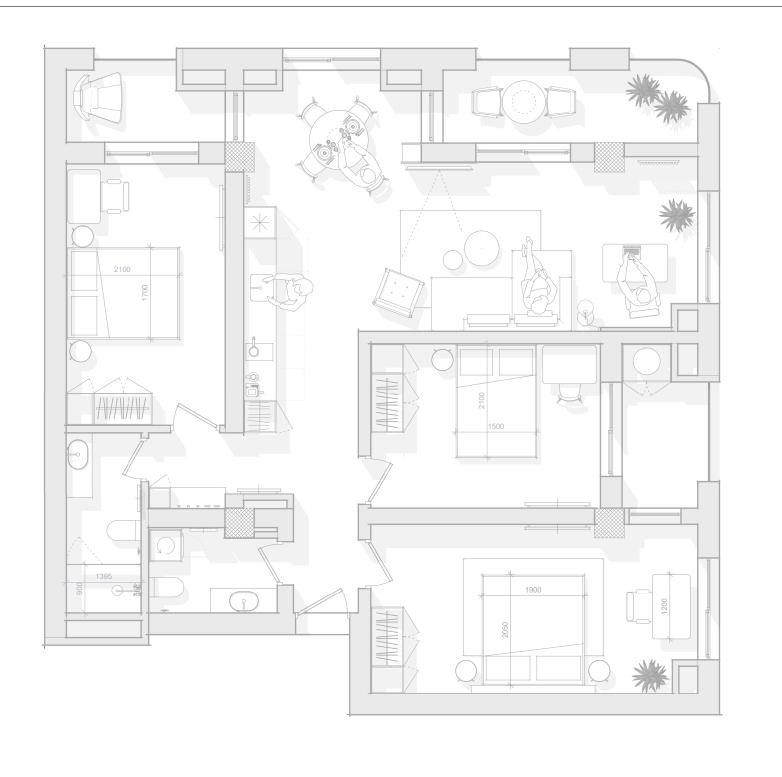

# OPTION 1

Project Name Apartment
Project Address: Tbilisi, Park Home Vake

Option 1 Furniture plan

A-41