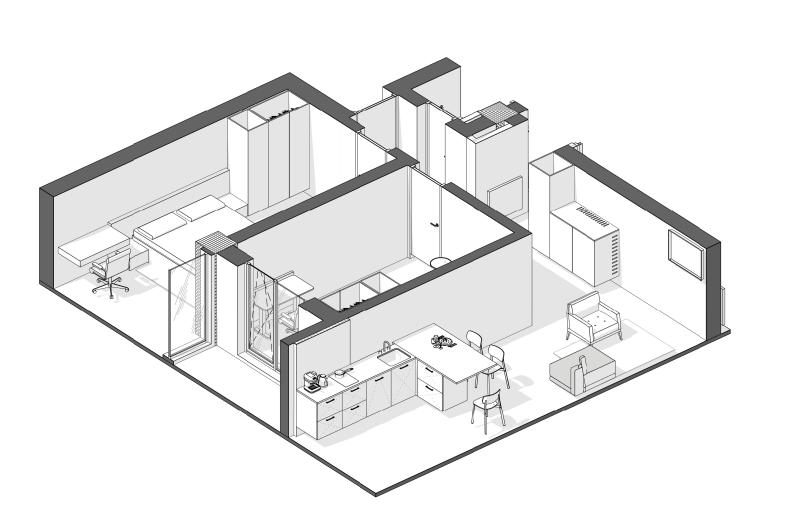

Option 1 Furniture plan +sizes

A-42

| Project Name               | Apartmen                  |
|----------------------------|---------------------------|
| Project Address:           | Tbilisi, Park Home Vake   |
| 1 Toject Address.          | Tollisi, Faik Hollie Vake |
|                            |                           |
| Option 1 Axonometry Sketch |                           |

A-43

| Project Name            | Apartment               |
|-------------------------|-------------------------|
| Project Address:        | Tbilisi, Park Home Vake |
| Option 1 Axonometry Ske | tch 2                   |
| A-44                    |                         |