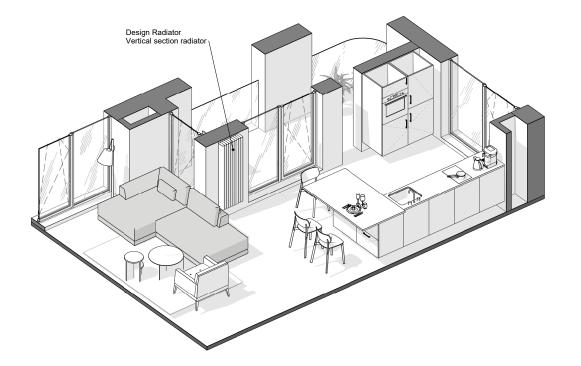

A-43

| Project Name            | Apartment               |
|-------------------------|-------------------------|
| Project Address:        | Tbilisi, Park Home Vake |
| Option 1 Axonometry Ske | tch 2                   |
| A-44                    |                         |

Option 2 Furniture plan +sizes

A-42

| Project Name     | Apartment               |
|------------------|-------------------------|
| Project Address: | Tbilisi. Park Home Vake |

| Option 2 Axonometry Sketch |  |  |
|----------------------------|--|--|
| A-43                       |  |  |